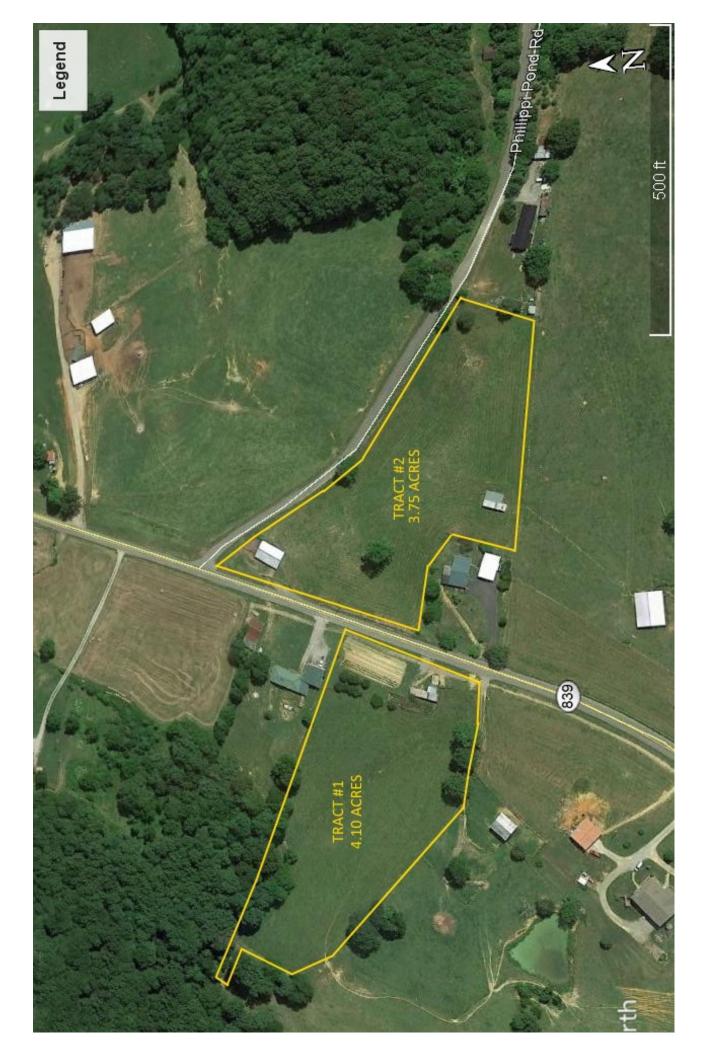

## 7.85 ACRES • BARN • METAL SHED • STORAGE BUILDING

— SELLING IN 2 TRACTS —

#### **DIRECTIONS:**

From Tompkinsville, Ky., take Hwy 63 North and go 5/10 mile, turn right onto Hwy 839 and go 7 miles to the auction site on both sides of Hwy 839. Signs Posted.

**DESCRIPTION OF FARM:** Tract #1 – This tract contains 4.10 acres with nice road frontage along Hwy 839. This tract is all in grassland with average fencing, has county water, and gas is available. Other improvements consists of a wood frame storage building. **Tract #2** – Tract #2 contains **3.75** acres and is located on the corner of Hwy 39 and the E. Phillippi Rd. This tract is improved with a wood frame stock barn and a metal feed & stock shed. This tract is under average fence, has county water, and gas is available.

**SALE ORDER:** At 10:00 a.m., we will start by selling Tract #1 followed by Tract #2. We will then combine Tract #1 and Tract #2 together upon request.

**TAXES:** The 2018 property taxes will be prorated as of the date of closing.